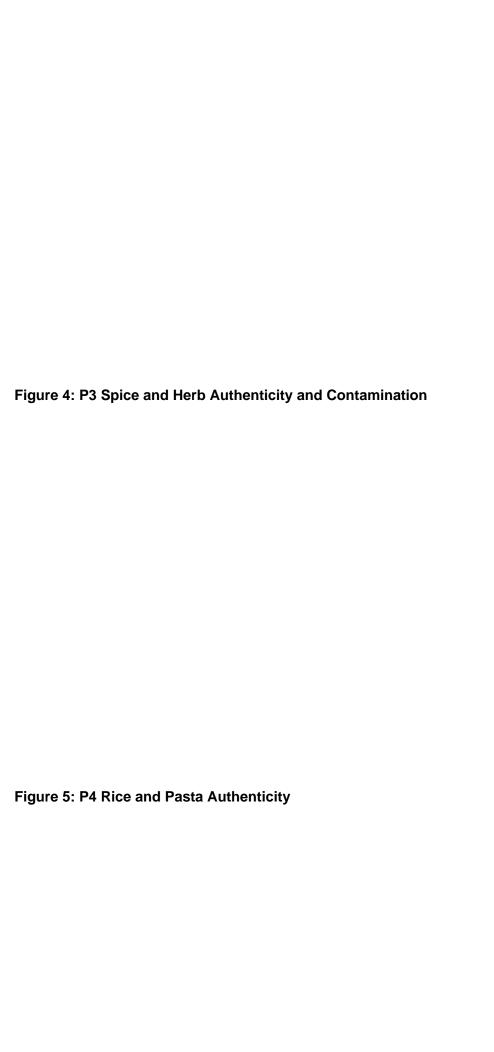

## **Number of samples**

| Project                                        | Purchased | Compliant | Non-Compliant | Inconclusive | %Compliance |
|------------------------------------------------|-----------|-----------|---------------|--------------|-------------|
| P1 Meat<br>Composition and<br>Speciation       | 300       | 179       |               | 121          | 59.7%       |
| P2 Fish Speciation                             | 100       | 96        | 4             |              | 96.0%       |
| P3 Spices<br>Adulteration and<br>contamination | 375       | 336       | 38            | 1            | 89.6%       |
| P4 Rice/Pasta<br>Authenticity                  | 65        | 56        | 6             | 3            | 86.2%       |
| P5 Undeclared Milk                             | 140       | 132       | 8             |              | 94.3%       |
| P6 Undeclared<br>Gluten                        | 30        | 30        | 0             |              | 100.0%      |
| Total                                          | 1010      | 829       | 177           | 4            | 82.1%       |

Results are presented in Figures 1 to 7 (Project Overview and each of the sub projects P1 to P6) and highlight the following key areas.