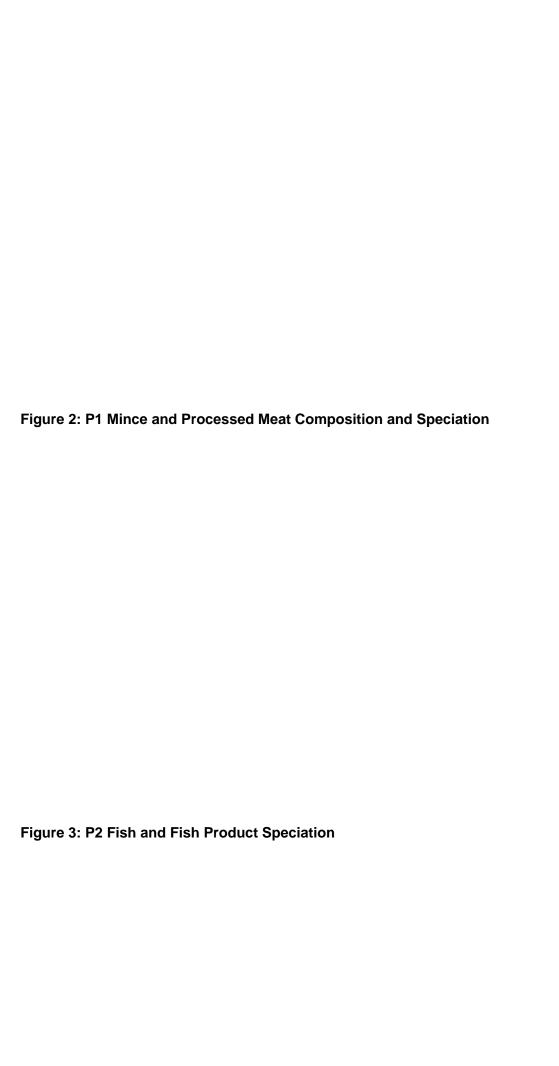

## **Number of samples**

| Project                                        | Purchased | Compliant | Non-Compliant | Inconclusive | %Compliance |
|------------------------------------------------|-----------|-----------|---------------|--------------|-------------|
| P1 Meat<br>Composition and<br>Speciation       | 300       | 179       |               | 121          | 59.7%       |
| P2 Fish Speciation                             | 100       | 96        | 4             |              | 96.0%       |
| P3 Spices<br>Adulteration and<br>contamination | 375       | 336       | 38            | 1            | 89.6%       |
| P4 Rice/Pasta<br>Authenticity                  | 65        | 56        | 6             | 3            | 86.2%       |
| P5 Undeclared Milk                             | 140       | 132       | 8             |              | 94.3%       |
| P6 Undeclared<br>Gluten                        | 30        | 30        | 0             |              | 100.0%      |
| Total                                          | 1010      | 829       | 177           | 4            | 82.1%       |

Results are presented in Figures 1 to 7 (Project Overview and each of the sub projects P1 to P6) and highlight the following key areas.